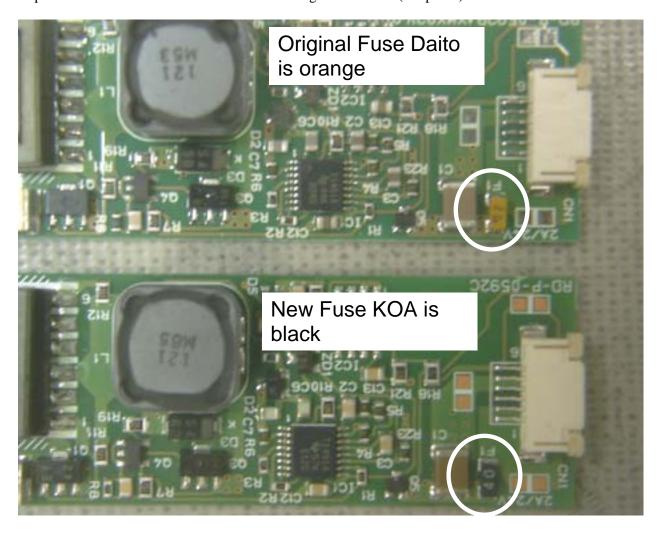

### **Situation:**

The original fuse (see photo) in the DC/AC Inverter board (p/n 0950-3379) is prone to failure in normal use.

#### **Solution/Action:**

Replace the Inverter board with a board containing the new fuse (see photo).